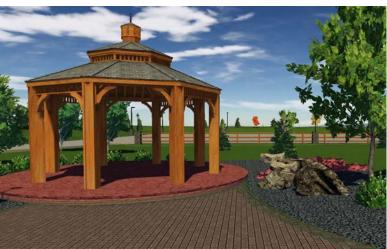

## FROM CONCEPT TO REALITY

VizTerra is the primary
Professional 3D
Landscape Design
Software which we use
to design, present and
revise all of our custom
landscape projects. We
are able to design and
present exactly what
we will build.

We also use Google Sketch-Up and AutoCAD to produce detail drawings which will be used for construction.