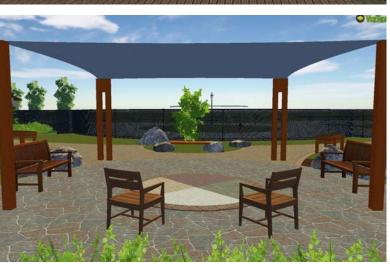

## FROM CONCEPT TO REALITY

VizTerra is the primary
Professional 3D
Landscape Design
Software which we use
to design, present and
revise all of our custom
landscape projects. We
are able to design and
present exactly what
we will build.

We also use Google Sketch-Up and AutoCAD to produce detail drawings which will be used for construction.