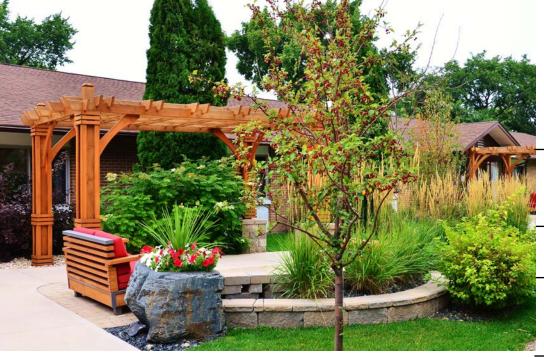

## FROM CONCEPT TO REALITY

VizTerra is the primary
Professional 3D
Landscape Design
Software which we use
to design, present and
revise all of our custom
landscape projects. We
are able to design and
present exactly what
we will build.

We also use Google Sketch-Up and AutoCAD to produce detail drawings which will be used for construction.