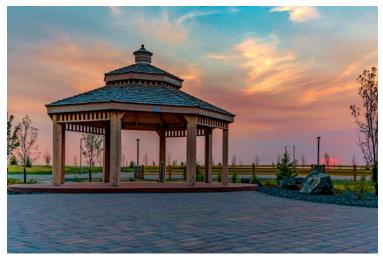

## FROM CONCEPT TO REALITY

VizTerra is the primary
Professional 3D
Landscape Design
Software which we use
to design, present and
revise all of our custom
landscape projects. We
are able to design and
present exactly what
we will build.

We also use Google Sketch-Up and AutoCAD to produce detail drawings which will be used for construction.