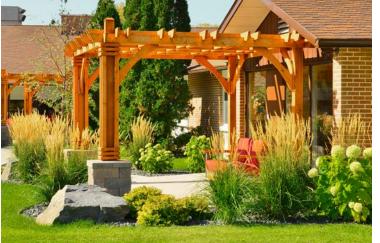

## FROM CONCEPT TO REALITY

VizTerra is the primary
Professional 3D
Landscape Design
Software which we use
to design, present and
revise all of our custom
landscape projects. We
are able to design and
present exactly what
we will build.

We also use Google Sketch-Up and AutoCAD to produce detail drawings which will be used for construction.